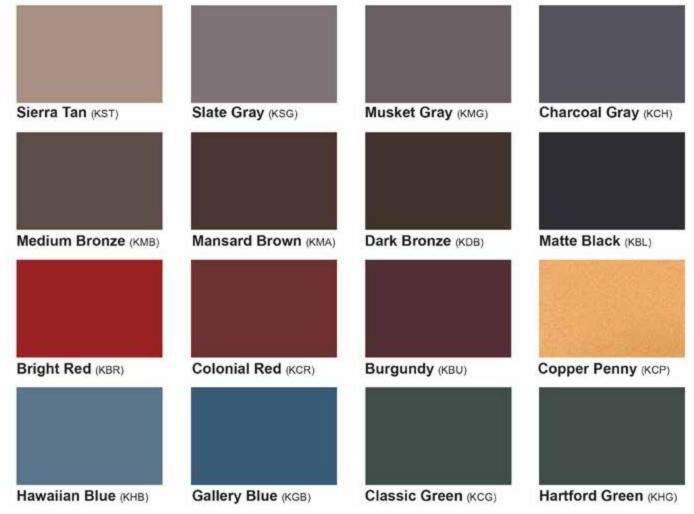

## Snow Defender<sup>™</sup> 6500

- Designed for standing seam panels like the ABSeam Panel
- Fits ribs up to 3%" wide and 1" to 1-34" high
- Made with 16 Gauge type 304 stainless steel that will never rust
- It pinches, but does not penetrate the metal panel
- Powder coated for a long-lasting colored finish
- Online calculator at www.snowdefendercalculator.com