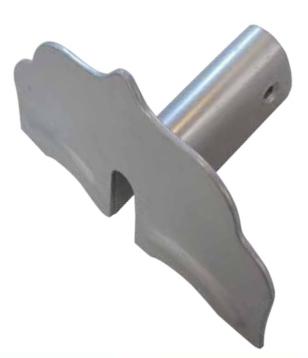

## Snow Defender<sup>™</sup> 6500

- Designed for standing seam panels like the ABSeam Panel
- Fits ribs up to 3%" wide and 1" to 1-34" high
- Made with 16 Gauge type 304 stainless steel that will never rust
- It pinches, but does not penetrate the metal panel
- Powder coated for a long-lasting colored finish
- Online calculator at www.snowdefendercalculator.com